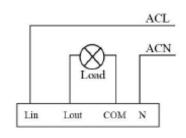

## **Specification & Wiring Diagram**

| Input Voltage/Frequency | 220-240V~50/60Hz         |
|-------------------------|--------------------------|
| Input power of applied  | 2000W                    |
| appliances              | 200011                   |
| Load type               | All types                |
| Mounting hole diameter  | 60mm                     |
| Operation environment   | 20-90% RH, -20°C to 40°C |
| Working range           | 5 – 7m in diameter with  |
|                         | mounting height of 2.4m  |
| Unit dimension / weight | Dia. 77mm / 115g         |