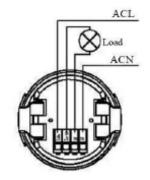

## **Specification & Wiring Diagram**

| Input Voltage/Frequency | 220-240V~50/60Hz         |
|-------------------------|--------------------------|
| Input power of applied  | 2000W                    |
| appliances              | 200011                   |
| Load type               | All types                |
| Mounting hole diameter  | 60mm                     |
| Operation environment   | 20-90% RH, -20°C to 40°C |
| Working range           | 5 – 7m in diameter with  |
|                         | mounting height of 2.4m  |
| Unit dimension / weight | Dia. 77mm / 115g         |